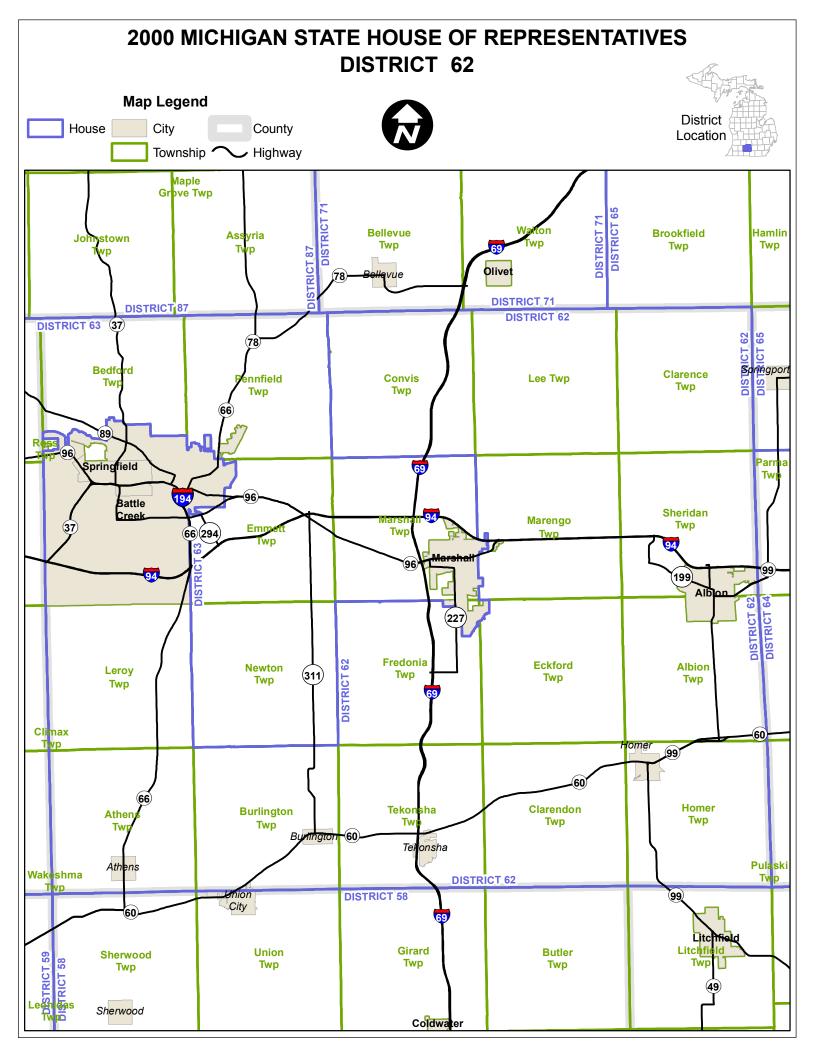

## **Michigan State House of Representatives**

## **District 062**

Calhoun County (part)

Albion city

Albion township

Athens township

Battle Creek city (part)

All of Battle Creek city excluding the portion contained within the township limits of Pennfield.

Bedford township (part)

That portion of Bedford township contained within the city limits of Battle Creek.

Burlington township

Clarence township

Clarendon township

Convis township

Eckford township (part)

That portion of Eckford twp east of the township limits of Fredonia, north, west of the city limits of Marshall, south of the township limits of Marengo.

Fredonia township (part)

All of Fredonia township excluding that portion contained within the city limits of Marshall.

Homer township

Lee township

Leroy township

Marengo township

Marshall city (part)

All of Marshall city contained within the township limits of Fredonia.

Sheridan township

Springfield city

Tekonsha township

Published pursuant to Public Act 116 of 2001 Produced by the Michigan Information Center Michigan Department of Information and Technology